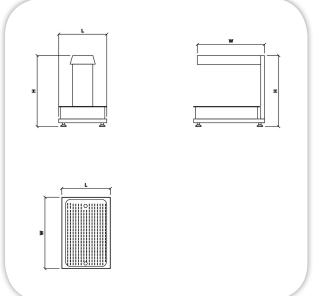

## **TECHNICAL DATA:**

| MODEL                     | Dimensions (mm) |     |     | Eclectic<br>Power | Net<br>Weight |
|---------------------------|-----------------|-----|-----|-------------------|---------------|
|                           | ٦               | W   | Н   | (K.W)             | (KG)          |
| MFS07-03<br>Potato Warmer | 380             | 600 | 560 | 0.75              |               |