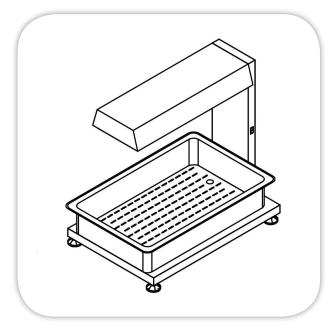

## **POTATO WARMER**

Item: .....

## **SPECIFICATIONS:**

**Body:** Stainless steel (304) construction. Platform 380x560 mm, complete with On/Off Switch Capacity: (1) 1/1 G/N (G/N containers included)

Electric source: 220V/1Ph/50HZ.

## **TECHNICAL DATA:**

| MODEL                     | Dimensions (mm) |     |     | Eclectic<br>Power | Net<br>Weight |
|---------------------------|-----------------|-----|-----|-------------------|---------------|
|                           | ٦               | W   | Н   | (K.W)             | (KG)          |
| MFS07-03<br>Potato Warmer | 380             | 600 | 560 | 0.75              |               |