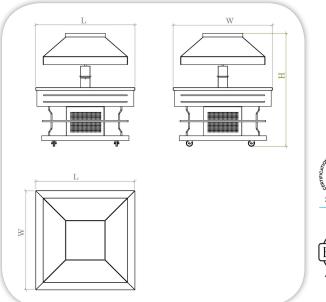

## **TECHNICAL DATA:**

| MODEL                    | Dimensions (mm) |      |                           | Eclectic<br>Power | Net<br>Weight |
|--------------------------|-----------------|------|---------------------------|-------------------|---------------|
|                          | L               | w    | Н                         | (K.W)             | (KG)          |
| MFS03-03-B2<br>Salad Bar | 1530            | 1530 | 900/1300/1900<br>with hat | 0.373             |               |