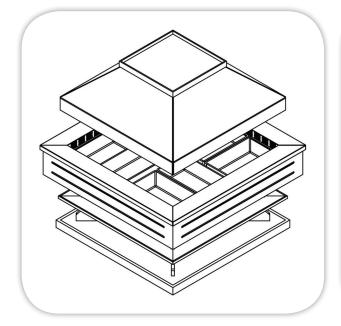

## **SPECIFICATIONS:**

**Body:** Stainless Steel (304) construction, Stainless Steel top finishing, wooden cladding Stainless steel cold bain marie capacity of (4) 1/1 G/N, (G/N containers not included), P.V.C Guard Mobile: on (4) swivel rubber casters, diameter (5<sup>°</sup>) two of them with brakes, Temperature: +5°C to +10°C. Electric source: 220V/1Ph/50HZ.