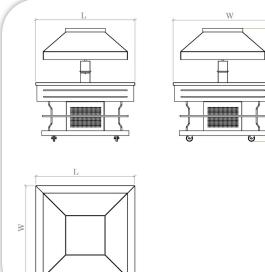

## **TECHNICAL DATA:**

| MODEL                    | Dimensions (mm) |      |                           | Eclectic<br>Power | Net<br>Weight |
|--------------------------|-----------------|------|---------------------------|-------------------|---------------|
|                          | L               | w    | н                         | (K.W)             | (KG)          |
| MFS03-03-B3<br>Salad Bar | 1150            | 1150 | 900/1300/1900<br>with hat | 0.249             |               |