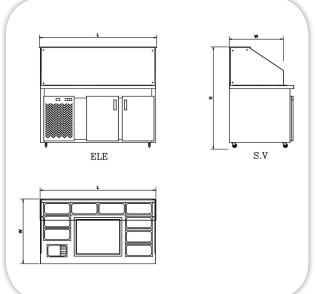

## **TECHNICAL DATA:**

| MODEL                                             | Dimensions (mm) |     |     | Net<br>Weight |
|---------------------------------------------------|-----------------|-----|-----|---------------|
|                                                   | L               | W   | Н   | (KG)          |
| ICE-CREAM-BUFFET<br>TAPPAN-YAKI ICE CREAM STATION | 1550            | 859 | 900 |               |