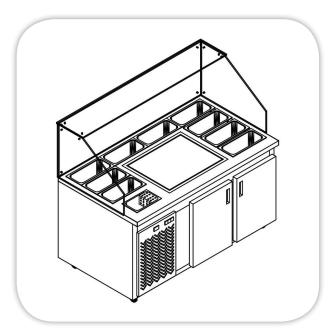

## **TAPPAN-YAKI ICE-CREAM STATION**

| Item: | ••••• | ••••• | <br> | ••••• |
|-------|-------|-------|------|-------|
|       |       |       |      |       |

## **SPECIFICATIONS:**

**Body:** Stainless steel 304 construction, Under counter freezer 2 doors for the backup Refrigerated wotk top don't allow, the ice-cream to meltdown

**Capacity:** 9 GN 1/3 depth 150 mm on top 1 depper well three sides sneeze glass.

## **TECHNICAL DATA:**

| MODEL                                             | Dimensions (mm) |     |     | Net<br>Weight |
|---------------------------------------------------|-----------------|-----|-----|---------------|
|                                                   | L               | W   | Н   | (KG)          |
| ICE-CREAM-BUFFET<br>TAPPAN-YAKI ICE CREAM STATION | 1550            | 859 | 900 |               |