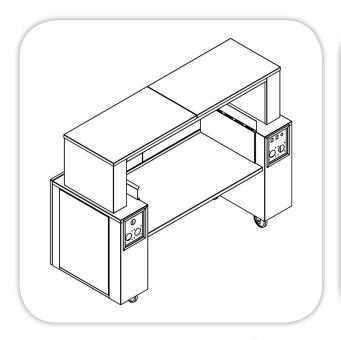

## **SPECIFICATIONS:**

With ductless hood Composed of: S/S. base unit with ductless hood (3 stages), with spot lighting

Mobile: On (4) rubber casters (5"), two of

them with brakes.

**N.B.:** Dims. of snack unit 400 x 560 x 250 mm