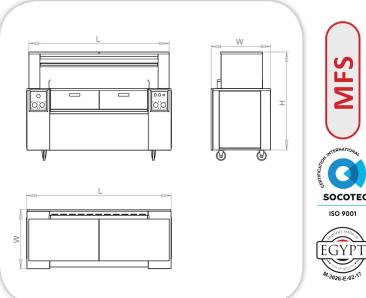

## **TECHNICAL DATA:**

| MODEL       | Dimensions (mm) |     |          | Net<br>Weight |  |  |
|-------------|-----------------|-----|----------|---------------|--|--|
|             | L               | W   | Н        | (KG)          |  |  |
| MFC-BASE-02 | 1400            | 720 | 900/1400 |               |  |  |
| MFC-BASE-03 | 1800            | 720 | 900/1400 |               |  |  |