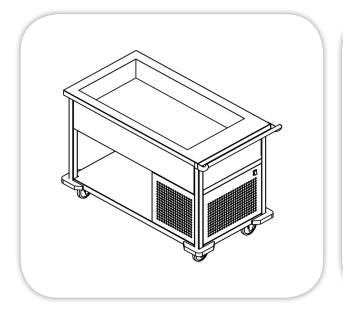

## SALAD SERVING CART (MOBILE COLD BAIN MARIE)

| Item: |  | • |
|-------|--|---|
|-------|--|---|

## **SPECIFICATIONS:**

Body: Stainless steel (304) construction, Bain Marie & under shelf.

Bain Marie Top (1.5mm) thickness, bowl (1.25 mm) thickness, refrigerator Pipe-work from copper tubes, with thermal insulation (40mm) thickness, static cooling. **Legs:** (4)legs, stainless steel (40×40mm). **Mobile:** the trolley on (4) rubber casters

diameter (6inch) two of them with brakes & equipped with protective disc rubber bumpers Refrigeration system: Air cooled compressor, Heavy duty, allowing bowl temperature zero°C, thermostatically controlled, and refrigerant R404A, with indication lamp, ON/OFF switch (imported condensing unit).

**Control:** thermostatically controlled (0°:+5°C)

with cable length (1000mm). Electric source: 220V/1Ph/50HZ.

Available up-on request: Gastronome G/N.