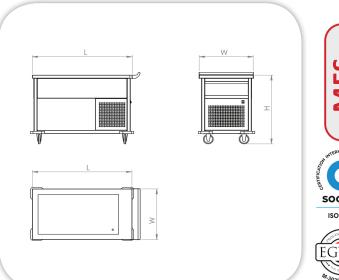

## **TECHNICAL DATA:**

| MODEL                                        | Dimensions (mm) |     |     | Bowl        | Eclectic | Net     |                |
|----------------------------------------------|-----------------|-----|-----|-------------|----------|---------|----------------|
| WIODEL                                       | L               | W   | Н   | Capacity    | H.Pov    | H.Power | Weight<br>(KG) |
| MFS-03-M-2<br>Salad serving cart (2) G/N 1/1 | 900             | 650 | 900 | (2) G/N 1/1 | 1/4      |         |                |
| MFS-03-M-3<br>Salad serving cart (3) G/N 1/1 | 1200            | 650 | 900 | (3) G/N 1/1 | 1/3      |         |                |
| MFS-03-M-4<br>Salad serving cart (4) G/N 1/1 | 1500            | 650 | 900 | (4) G/N 1/1 | 1/3      |         |                |