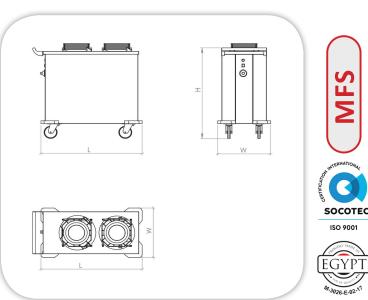

## **TECHNICAL DATA:**

| MODEL                                                      | Dimensions (mm) |     | Capacity | Eclectic<br>Power | Net<br>Weight |      |
|------------------------------------------------------------|-----------------|-----|----------|-------------------|---------------|------|
|                                                            | L               | W   | Н        | Plate             | (KW)          | (KG) |
| MFS-22-H-31<br>Mobile two cylinders<br>Hot Plate dispenser | 920             | 430 | 900      | (2) (55)          | 2.0           |      |
| MFS-DROP-H-31<br>Drop-In Hot Plate dispenser               | 280             | 280 | 650      | (1) (55)          | 1.0           |      |