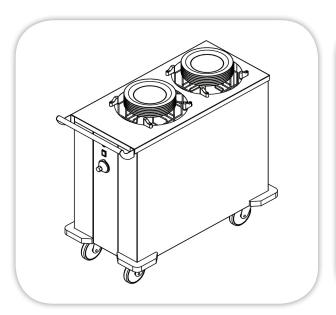

## **HOT PLATE DISPENSER (DROP-IN & MOBILE)**

| Item: |  |  | ••••• |
|-------|--|--|-------|
|-------|--|--|-------|

## **SPECIFICATIONS:**

Body: Stainless steel construction,

Model (MFS-22-M).

Cylinder: stainless steel, equipped with eight (8) heavy duty thermal resistance steel springs, Capacity per cylinder 55 round plates diameter (from 180 to 310mm), and with rectangular flange dimensions (280×280mm) for Model (MFS-22-drop-In).

Electric source: 220V/1Ph/50HZ.

Heaters: Heavy duty, statically Heatable,

1000 watt/Cylinder.

Control: Temperature can be regulate (+30:+80°C) Mobile: on four (4) rubber casters diameter (5 inch) with protective rubber bumpers,

Model (MFS-22-M).