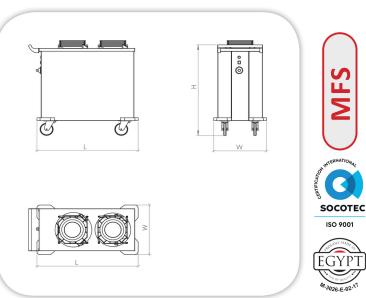

## **TECHNICAL DATA:**

| MODEL                                            | Dimensions (mm) |     |     | Capacity | Net<br>Weight |
|--------------------------------------------------|-----------------|-----|-----|----------|---------------|
|                                                  | L               | W   | Н   | Plate    | (KG)          |
| MFS-22-N-31                                      |                 |     |     |          |               |
| Mobile two cylinders                             | 920             | 430 | 900 | (2) (55) |               |
| Neutral Plate dispenser                          |                 |     |     |          |               |
| MFS-DROP-N-31<br>Drop-In Neutral Plate dispenser | 280             | 280 | 650 | (1) (55) |               |