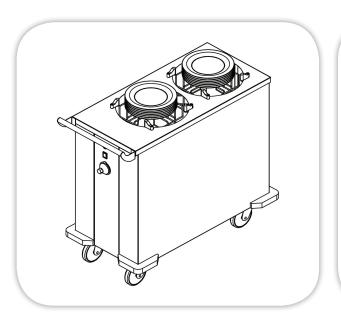

## **NEUTRAL PLATE DISPENSER (DROP-IN & MOBILE)**

| Item: | •• |
|-------|----|
|-------|----|

## **SPECIFICATIONS:**

Body: Stainless steel construction,

Model (MFS-23-M).

Cylinder: stainless steel, equipped with eight (8) heavy duty steel springs, Capacity per cylinder 55 round plates diameter (from 180 to 310mm), and with rectangular flange dimensions (280×280mm), for Model (MFS-23-M)

Mobile: on four (4) rubber casters diameter (5<sup>inch</sup>) with protective rubber bumpers.