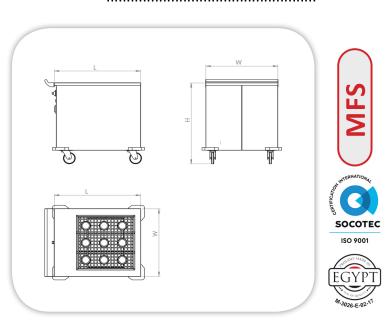

## **TECHNICAL DATA:**

| MODEL                    | Dimensions (mm) |     |     |         | Eclectic<br>Power | Net<br>Weight |
|--------------------------|-----------------|-----|-----|---------|-------------------|---------------|
|                          | L               | W   | Н   | Baskets | (KW)              | (KG)          |
| MFS-22-B-10              |                 |     |     |         |                   |               |
| Mobile Hot               | 920             | 430 | 900 | 6       | 2.0               |               |
| baskets (bowl) dispenser |                 |     |     |         |                   |               |