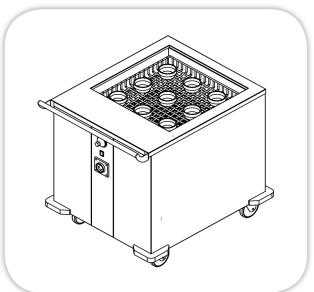

## MOBILE HOT BASKET DISPENSER

Item: .....

Body: Stainless steel construction,

Model (MFS-24-M).

**Cylinder:** Stainless steel, equipped with eight (8) heavy duty thermal resistance steel springs.

Capacity six (6) Baskets.

Electric source: 220V/1Ph/50HZ.

Heaters: Heavy duty, statically Heatable,

1000 watt.

**Control:** Temperature can be regulate (+30:+80°C).

**Mobile:** on four (4) rubber casters diameter (5 inch) with protective rubber bumpers,

**Baskets:** steel grade Constriction, Dimension (520×520× 100mm)

Available up-on request: steel grade Constriction

baskets dimension (520×520× 100mm).