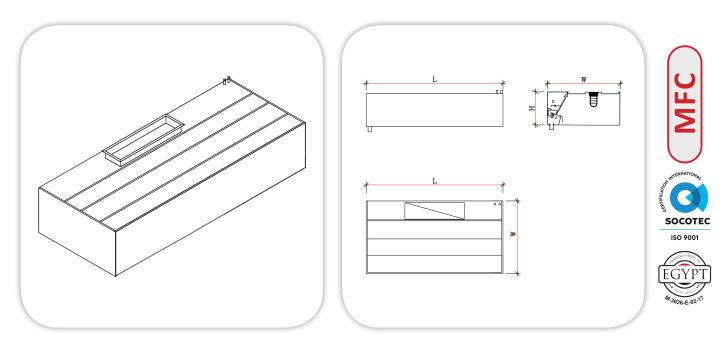

## WATER MIST HOOD

Item: .....

## **SPECIFICATIONS:**

These models, easy of insulation, cleaning not only the canopy but also the duct-work and servicing with high efficiency, self-draining. **Construction:** Stainless steel (304) Construction, Hot and cold pipes are heavy duty stainless steel, Spray nozzles one machined brass for hot water wash and stainless steel for cold water mist.

**Drainage:** Drain pipe work is heavy duty from copper

**Filters:** Stainless steel (304), movable flat sheet, Air extracts channel all over the hood length at bottom.

**Control banal:** Painted steel, high quality, heavy duty, with indication lamps, ON/OFF switch, Contactors, relays CE approved. **Available Up-on request:** Duct connection, Duct work, extract fan, volume control damper, fire-dampers.

## **TECHNICAL DATA:**

+202 44812326/8

+201 001609002/10

| MODEL                                           | Dimensions (mm) |      |     | Extract Outlet |         | Net<br>Weight |
|-------------------------------------------------|-----------------|------|-----|----------------|---------|---------------|
|                                                 | L               | w    | н   | No             | q x b   | (Kg)          |
| MFC 10-07-200<br>Wall mounted water mist hood   | 2000            | 1200 | 550 | 1              | 250x250 |               |
| MFC 10-07-300<br>Wall mounted water mist hood   | 3000            | 1200 | 550 | 2              | 250x250 |               |
| MFC 12-07-200<br>Island mounted water mist hood | 2000            | 2200 | 550 | 1              | 400x400 |               |
| MFC 12-07-300<br>Island mounted water mist hood | 3000            | 2200 | 550 | 2              | 400x400 |               |