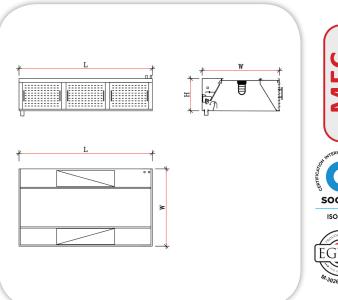

## **TECHNICAL DATA:**

| MODEL                                                          |      | Dimensions (mm) |     |    | act Outlet | Net            |
|----------------------------------------------------------------|------|-----------------|-----|----|------------|----------------|
|                                                                |      | w               | Н   | No | q x b      | Weight<br>(Kg) |
| MFC 11-07-200 Wall mounted water mist hood with Fresh air      |      | 1200            | 550 | 1  | 250x250    |                |
| MFC 11-07-300<br>Wall mounted water mist hood with Fresh air   |      | 1200            | 550 | 2  | 250x250    |                |
| MFC 13-07-200<br>Island mounted water mist hood with Fresh air |      | 2200            | 550 | 1  | 400x400    |                |
| MFC 13-07-300 Island mounted water mist hood with Fresh air    | 3000 | 2200            | 550 | 2  | 400x400    |                |