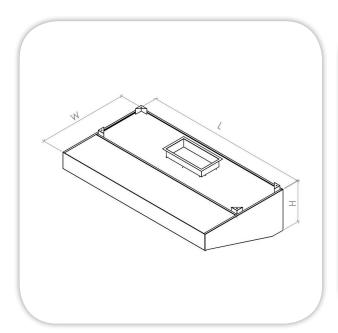

## **WALL MOUNTED HOOD**

| Item: | <br> |  |
|-------|------|--|
|       |      |  |

## **SPECIFICATIONS:**

Body: Stainless Steel (304) Construction, except Top & Back Galvanized Steel. Complete with Baffle Filters, Fat Collecting Tray & lighting.

## **TECHNICAL DATA:**

| MODEL             | Dimensions (mm) |               |         |
|-------------------|-----------------|---------------|---------|
| MODEL             | L               | W             | Н       |
| Wall Mounted Hood | Up-to<br>3000   | Up-to<br>1100 | 500:550 |