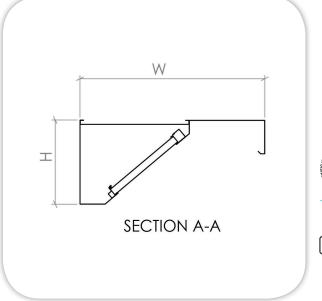

## **SPECIFICATIONS:**

Body: Stainless Steel (304) Construction, except Top & Back Galvanized Steel. Complete with Baffle Filters, Fat Collecting Tray & lighting.

## **TECHNICAL DATA:**

| MODEL             | Dimensions (mm) |               |         |
|-------------------|-----------------|---------------|---------|
| MODEL             | L               | W             | Н       |
| Wall Mounted Hood | Up-to<br>3000   | Up-to<br>1100 | 500:550 |