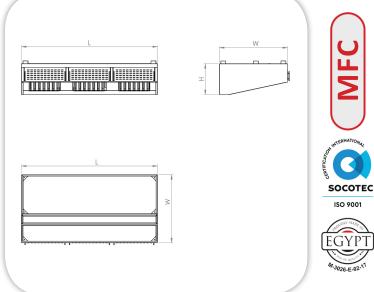

## TECHNICAL DATA:

| MODEL                                | Dimensions (mm) |       |         |
|--------------------------------------|-----------------|-------|---------|
|                                      | L               | w     | н       |
| MFC00-06-COMP                        | Up-to           | Up-to | 500:550 |
| Wall Mounted Hood (Compensated type) | 3000            | 1200  | 500.550 |