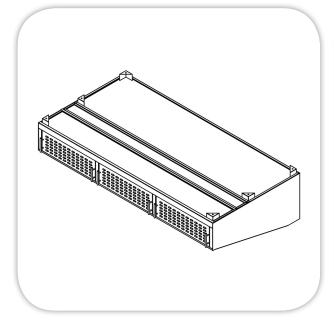

## WALL MOUNTED HOOD (COMPENSATED TYPE)

Item: .....

## **SPECIFICATIONS:**

**Body:** Stainless Steel (304) Construction, except Top & Back Galvanized Steel. **With fresh air source (double skin)** Complete with Baffle Filters for Extract & adjustable louver for Fresh Air, Fat Collecting Tray & lighting.