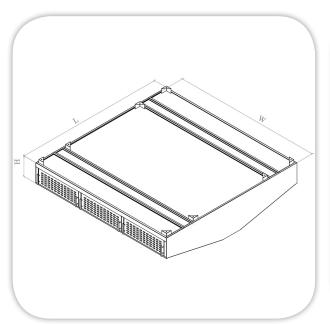

### **SPECIFICATIONS:**

Body: Stainless Steel (304) Construction, except top, Galvanized Steel With fresh air source (double skin) Complete with Baffle Filters for Extract & adjustable louver for Fresh air, Fat Collecting Tray & lighting.

## **TECHNICAL DATA:**

| MODEL                                                  | Dimensions (mm) |               |         |
|--------------------------------------------------------|-----------------|---------------|---------|
| MODEL                                                  | L               | W             | Н       |
| MFC00-05-COMP Island (Central) Hood (Compensated type) | Up-to<br>3000   | Up-to<br>2500 | 500:550 |