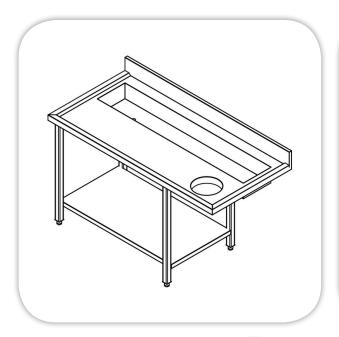

## **VEGETABLE PREPARATION WORK TABLE (W/BACK SPLASH)**

| Item: | ••• | ••• | •• |  | • | • |  | • | <br>• | • | • | <br>• | • | • • |  | • | • | • | • | • | • | • |  |
|-------|-----|-----|----|--|---|---|--|---|-------|---|---|-------|---|-----|--|---|---|---|---|---|---|---|--|
|       |     |     |    |  |   |   |  |   |       |   |   |       |   |     |  |   |   |   |   |   |   |   |  |

## **SPECIFICATIONS:**

**Body**: Stainless Steel Construction

**Top**: Stainless Steel (304) ,reinforcement and sound deadening material at bottom, top thickness 1.5 mm, bowl at back for 4No. G/N 1/2 depth 150 mm

**Back Splash**: Stainless Steel Height 100 mm **Shelves**: Stainless Steel, 1.0 mm thickness,

one bottom shelf.

Cuting Board: from white Artilon,

Dimensions 900x300x20

**Garbage shut:** on top of right, diameter 40mm **Legs**: Stainless Steel, (4) Legs (diameter 38 mm), or (Dimensions 40 x 40mm with added (S) on the model), with adjustable leveling feets.

**G/N:** upon request