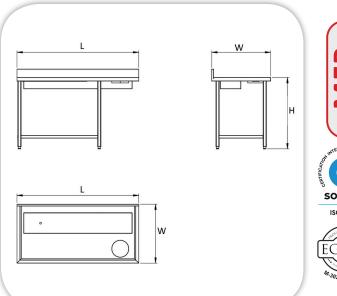

## **TECHNICAL DATA:**

| MODEL    | Dime | nsions | (mm) |  |  |
|----------|------|--------|------|--|--|
| MODEL    | L    | W      | Н    |  |  |
| MFP01-15 | 1500 | 750    | 850  |  |  |

Masria, In Line with its policy to continually improve its quality, reserves the right to change specs without notice.