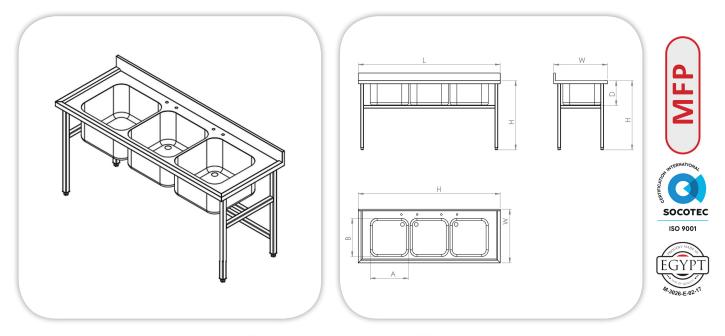

## **TRIPLE SINK UNIT**

Item: .....

.....

## **SPECIFICATIONS:**

**Body**: Stainless Steel Construction **Drain board**: Stainless Steel (304), 1.5mm thickness, reinforcement and sound deadening material at bottom, incline in the direction of bowls **Bowls**: Stainless Steel, (3)Deep Drawn bowls Back Splash: Stainless Steel (304) Height 100mm Legs: Stainless Steel, (4)Legs (diameter 38 mm), or (Dimensions 40 x 40mm with added (S) on the model), with adjustable leveling feets. Assembly: Knockdown upon request Faucet & Drain set: available upon request

## TECHNICAL DATA:

| MODEL      | Bowl<br>Dimensions (mm) |     |     | Sink Unit<br>Dimensions (mm) |     |     |
|------------|-------------------------|-----|-----|------------------------------|-----|-----|
|            | Α                       | В   | D   | L                            | w   | н   |
| MFP02-05-T | 600                     | 500 | 300 | 2000                         | 750 | 850 |
|            | 500                     | 500 | 300 | 1800                         | 750 | 850 |