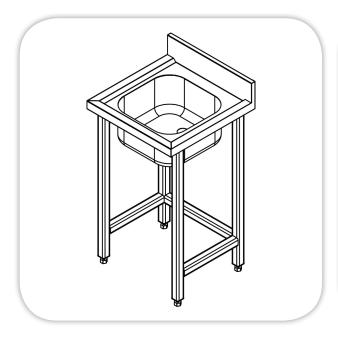

## **SINK UNIT**

Item: .....

## **SPECIFICATIONS:**

**Body**: Stainless Steel (304) Construction **Bowl**: Stainless Steel, Deep Drawn, with 100mm back splash. Counter Mode

with 100mm back splash, Counter Model **Available upon request:** All accessories