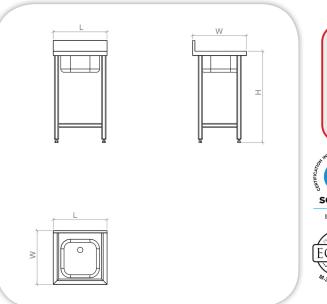

## **TECHNICAL DATA:**

| MODEL    | Bowl<br>Dimensions (mm) |     |     | Sink Unit Dimensions (mm) |     |     |
|----------|-------------------------|-----|-----|---------------------------|-----|-----|
|          | Α                       | В   | D   | L                         | w   | Н   |
| MFP-S-02 | 400                     | 350 | 130 | 500                       | 500 | 850 |