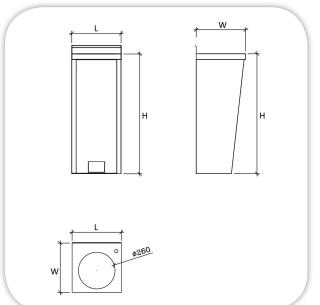

## **TECHNICAL DATA:**

| MODEL        | Sink Unit<br>Dimensions (mm) |     |     | Fixing        |
|--------------|------------------------------|-----|-----|---------------|
|              | L                            | W   | Н   |               |
| MFP-HWB-04-F | 400                          | 400 | 850 | Floor Mounted |