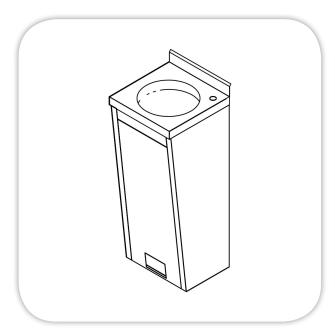

## FLOOR HAND WASH SINK - FOOT MIXER

| Item: | <br> |  |
|-------|------|--|
|       |      |  |

## **SPECIFICATIONS:**

Body: Stainless Steel (304) Construction Bowls: Stainless Steel, Deep Drawn, 300 mm diameter Round Bowl, with 100 mm back splash

Floor Mounted suitable for foot mixer

Available upon request: Faucet sink & drainer.