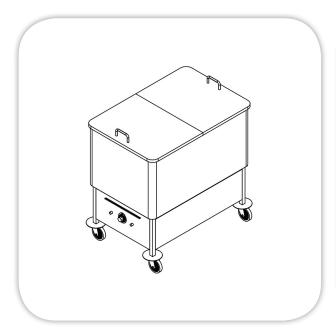

## **HEATED MOBILE SILVER SOAK SINK**

| Item: | <br> |  |
|-------|------|--|
|       |      |  |

## **SPECIFICATIONS:**

**Body**: Stainless Steel Construction

**Bowl Capacity: 210 litre** 

drain valve: 1.5 inch diameter drain valve Wheels: (4) rubber casters diameter 5", (2)

casters equipped with brakes **Heater:** Stainless Steel (316)