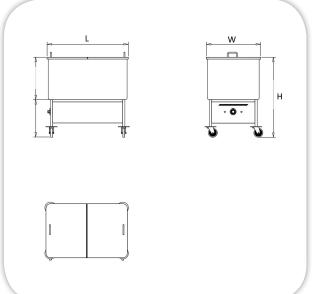

## **TECHNICAL DATA:**

| MODEL     | Bowl<br>Dimensions (mm) |     | Sink Unit<br>Dimensions (mm) |     |     | Electric Power |                   |
|-----------|-------------------------|-----|------------------------------|-----|-----|----------------|-------------------|
|           | Α                       | В   | D                            | L   | W   | Н              |                   |
| MFP02-07H | 850                     | 550 | 450                          | 900 | 600 | 850            | 9kW/380V/3ph/50Hz |