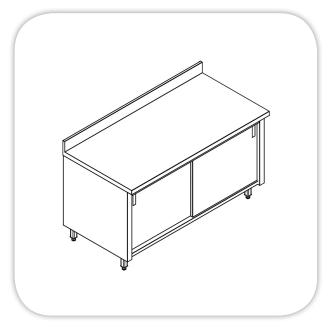

## **NEUTRAL WORK COUNTER (W/SLIDING DOORS)**

| Item: | •• |
|-------|----|
|-------|----|

**Body**: Stainless Steel Construction **Top**: Stainless Steel (304) reinforcement and sound deadening material at bottom,

top Thickness 1.5 mm

Sliding Doors: two Stainless Steel Sliding

Doors.

**Back Splash**: Stainless Steel Height 100 mm **Shelves**: Stainless Steel, one middle shelf. **Legs**: Stainless Steel, (4) Legs, 40 x 40 mm,

with adjustable leveling feets. **Available upon request:** Door lock.