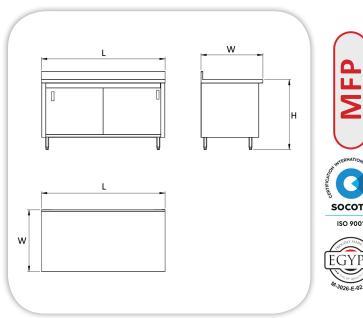

## **TECHNICAL DATA:**

| MODEL          | Dimensions (mm) |     |     |
|----------------|-----------------|-----|-----|
| MODEL          | L               | W   | Н   |
| MFP03-01-S/300 | 3000            | 750 | 850 |
| MFP03-01-S/288 | 2880            | 750 | 850 |
| MFP03-01-S/250 | 2500            | 750 | 850 |
| MFP03-01-S/238 | 2380            | 750 | 850 |
| MFP03-01-S/200 | 2000            | 750 | 850 |
| MFP03-01-S/188 | 1880            | 750 | 850 |
| MFP03-01-S/150 | 1500            | 750 | 850 |
| MFP03-01-S/138 | 1380            | 750 | 850 |
| MFP03-01-S/112 | 1120            | 750 | 850 |
| MFP03-01-S/100 | 1000            | 750 | 850 |
| MFP03-01-S/88  | 880             | 750 | 850 |