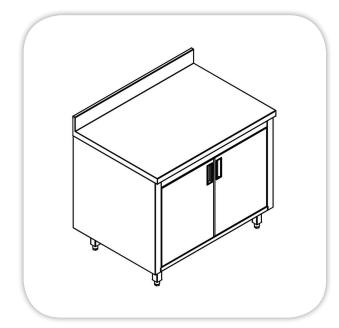

## **NEUTRAL WORK COUNTER (W/HINGED DOORS)**

Item: .....

w

Н

ISO 9001

## **SPECIFICATIONS:**

Doors

**Body**: Stainless Steel Construction **Top**: Stainless Steel (304) reinforcement and sound deadening material at bottom, top Thickness 1.5 mm **Hinged Doors:** two Stainless Steel Hinged **Back Splash**: Stainless Steel Height 100 mm **Shelves**: Stainless Steel, one middle shelf. **Legs**: Stainless Steel, (4)Legs, 40 x 40mm, with adjustable leveling feets.