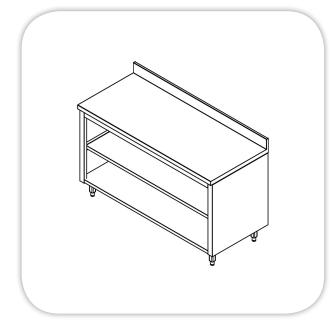

## **OPEN WORK COUNTERS**

Item: .....

.....

W

н

ISO 9001

**Body**: Stainless Steel Construction **Top**: Stainless Steel (304) reinforcement and sound deadening material at bottom, top Thickness 1.5 mm. Back Splash: Stainless Steel Height 100 mm Shelves: Stainless Steel, one middle shelf. Legs: Stainless Steel, (4)Legs, 40 x 40mm, with adjustable leveling feets. Available upon request: Door lock.

## **Dimensions** (mm) MODEL L W н MFP04-09/288 2880 750 850 MFP04-09/238 2380 750 850 MFP04-09/188 1880 750 850 MFP04-09/150 1500 750 850 MFP04-09/138 1380 750 850 MFP04-09/112 1120 750 850

Ŧ

0

masriagroup