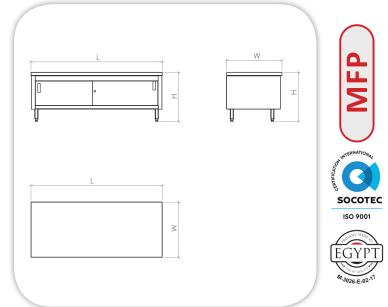

## **SNACK NEUTRAL COUNTER**

Item: ..... .....

## **SPECIFICATIONS:**

Body: Stainless Steel Construction Top: Stainless Steel (304) reinforcement and sound deadening material at bottom, top Thickness 1.2 mm

**Sliding Doors:** two stainless steel sliding doors, except length 400,800mm without sliding doors.

Shelves: Stainless Steel, one middle shelf. Legs: Stainless Steel, (4)Legs, 40 x 40 mm, with adjustable leveling feets. Available upon request: Door lock.

## **TECHNICAL DATA:**

| MODEL        | Dimensions (mm) |     |     |
|--------------|-----------------|-----|-----|
|              | L               | W   | Н   |
| MFP03-02/200 | 2000            | 640 | 600 |
| MFP03-02/160 | 1600            | 640 | 600 |
| MFP03-02/120 | 1200            | 640 | 600 |
| MFP03-02/80  | 800             | 640 | 600 |
| MFP03-02/40  | 400             | 640 | 600 |