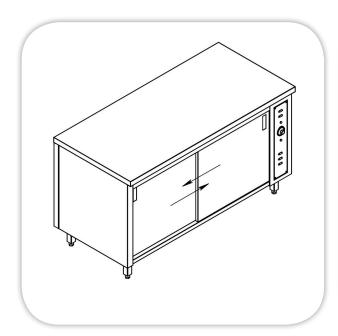

## **HEATED CABINETS (W/SLIDING DOORS)**

| Item: | ••••• | ••••• | <br> | ••••• |
|-------|-------|-------|------|-------|
|       |       |       |      |       |

## **SPECIFICATIONS:**

**Body**: Stainless Steel Construction

Top: Stainless Steel (304) reinforcement and sound deadening material at bottom, top

Thickness 1.5 mm

Sliding Doors: two Stainless Steel Sliding

Doors.

Back Splash: Stainless Steel Height 100 mm Shelves: Stainless Steel, one middle shelf. **Legs**: Stainless Steel, (4)Legs, 40 x 40 mm, with

adjustable leveling feets.

Thermostatically controlled: (30:80°C), with

ON/OFF switch.

Available upon request: Door lock.