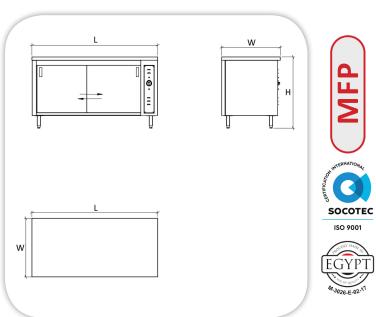

## **TECHNICAL DATA:**

| MODEL        | Dimensions (mm) |     |     | Power                    |  |
|--------------|-----------------|-----|-----|--------------------------|--|
| IVIODEL      | L               | W   | Н   | rower                    |  |
| MFP03-12/250 | 2500            | 750 | 850 | 2000 watts/220V/1ph/50Hz |  |
| MFP03-12/200 | 2000            | 750 | 850 | 2000 watts/220V/1ph/50Hz |  |
| MFP03-12/150 | 1500            | 750 | 850 | 1500 watts/220V/1ph/50Hz |  |
| MFP03-12/100 | 1000            | 750 | 850 | 1000 watts/220V/1ph/50Hz |  |