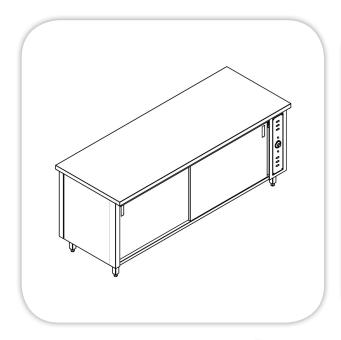

## **SPECIFICATIONS:**

**Body**: Stainless Steel Construction

Top: Stainless Steel (304) reinforcement and sound deadening material at bottom, top

Thickness 1.5 mm

Sliding Doors: two Stainless Steel Sliding Doors, two doors at front, two doors at rear. Shelves: Stainless Steel, one middle shelf.

Legs: Stainless Steel, (4)Legs, 40 x 40 mm, with

adjustable leveling feets.

Thermostatically controlled: (30-80°C), with

ON/OFF switch.

Available upon request: Door lock.