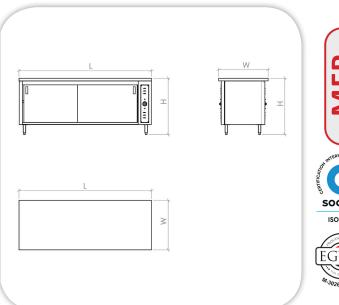

## **TECHNICAL DATA:**

| MODEL        | Dimensions (mm) |     | (mm) | Dower                    |  |
|--------------|-----------------|-----|------|--------------------------|--|
| MODEL        | L               | W   | Н    | Power                    |  |
| MFP03-10/200 | 2000            | 750 | 850  | 2000 watts/220V/1ph/50Hz |  |
| MFP03-10/150 | 1500            | 750 | 850  | 1500 watts/220V/1ph/50Hz |  |
| MFP03-10/100 | 1000            | 750 | 850  | 1000 watts/220V/1ph/50Hz |  |