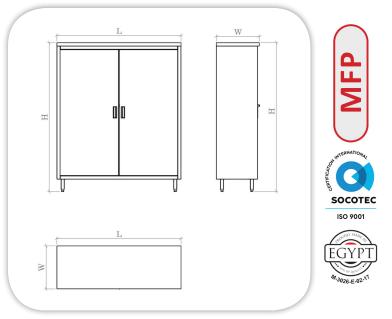

## TECHNICAL DATA:

| MODEL        | Dimensions (mm) |     |      |
|--------------|-----------------|-----|------|
|              | L               | W   | Н    |
| MFP03-09/150 | 1500            | 500 | 1800 |
| MFP03-09/120 | 1200            | 500 | 1800 |
| MFP03-09/60  | 600             | 500 | 1800 |