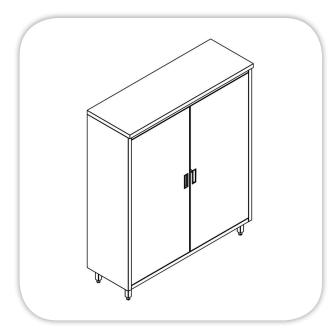

## **VERTICAL STORAGE CUPBOARD**

Item: .....

## **SPECIFICATIONS:**

**Body**: Stainless Steel (304) Construction **Hinged Doors:** two Stainless Steel Hinged Doors, thickness 1.2 mm, lock upon request **Shelves**: Stainless Steel, three middle shelves. **Legs**: Stainless Steel, (4)Legs (diameter 38mm), or(Dimensions 40 x 40 mm add S at end of the model), with adjustable leveling feets.