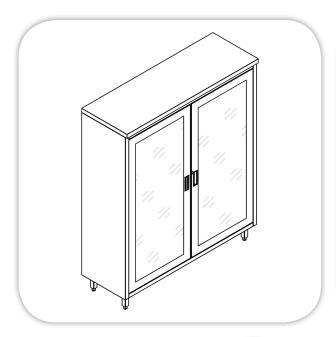

## **VERTICAL STORAGE CUPBOARD**

| Item: | ••••• | <br>••••• | ••••• |
|-------|-------|-----------|-------|
|       |       |           |       |

## **SPECIFICATIONS:**

Body: Stainless Steel (304) Construction Hinged Doors: Two glass hinged doors, Thickness 1.2 mm, lock upon request **Shelves**: Stainless Steel, four middle shelves.

Legs: Stainless Steel, (4)Legs (diameter 38mm), or(Dimensions 40 x 40 mm add S at end of the model), with adjustable leveling feets.