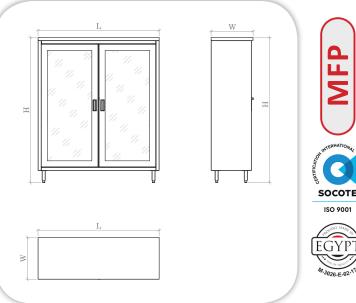

## **TECHNICAL DATA:**

| MODEL        | Dimensions (mm) |     |      |  |
|--------------|-----------------|-----|------|--|
| MODEL        | L               | W   | Н    |  |
| MFP03-09/150 | 1500            | 700 | 1800 |  |