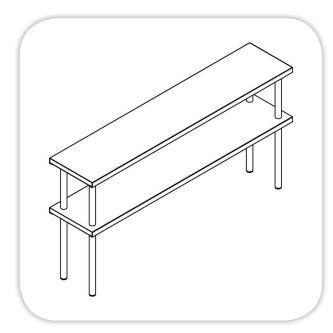

## **NEUTRAL OVER SHELF (PICK-UP)**

Item: .....

|   |   |   |        |   | $\frown$                 |
|---|---|---|--------|---|--------------------------|
|   |   | L |        | W | MFP                      |
|   |   |   | H<br>I | Н |                          |
|   |   |   |        |   | SOCOTEC                  |
|   | - | L | -      |   | ISO 9001                 |
| W |   |   |        |   | EGYPT<br>47.3026-E-02-71 |
|   |   |   |        |   | °0∠6-E-0≠                |

## **SPECIFICATIONS:**

**Body**: Stainless Steel 304 Construction **Pedestals:** (4) pedestals 32 mm, height of 650 mm. Shelves: (2) levels shelves, shelf thickness1.2 mm, 300 mm width.Lighting: neutral models with lighting & ON/OFF switch.

## TECHNICAL DATA:

| MODEL               | Dimensions (mm) |         |     |  |
|---------------------|-----------------|---------|-----|--|
| MODEL               | L               | W       | н   |  |
| MFP04-08-PICK-N/120 | 1200            | 320/300 | 700 |  |
| MFP04-08-PICK-N/150 | 1500            | 320/300 | 700 |  |
| MFP04-08-PICK-N/180 | 1800            | 320/300 | 700 |  |