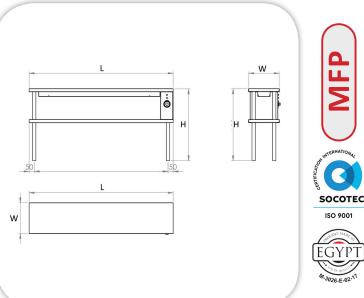

## **TECHNICAL DATA:**

| MODEL               | Dimensions (mm) |         |     |  |
|---------------------|-----------------|---------|-----|--|
| MODEL               | L W H           |         | Н   |  |
| MFP04-08-PICK-H/120 | 1200            | 320/300 | 700 |  |
| MFP04-08-PICK-H/150 | 1500            | 320/300 | 700 |  |
| MFP04-08-PICK-H/180 | 1800            | 320/300 | 700 |  |