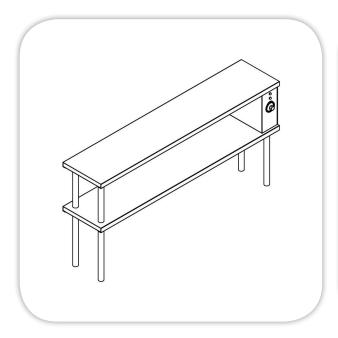

## **HEATED OVER SHELF (PICK-UP)**

| Item: | •••• | <br>•••• | •••• | <br> |  |
|-------|------|----------|------|------|--|
|       |      |          |      |      |  |

## **SPECIFICATIONS:**

**Body**: Stainless Steel 304 Construction Pedestals: (4) pedestals 32 mm, height

of 650 mm

**Shelves:** (2) levels shelves, shelf thickness

1.2 mm, 300 mm width.

Lighting: neutral models with lighting & ON/OFF switch.

**Heating:** heated models with heating element & ON/OFF switch.