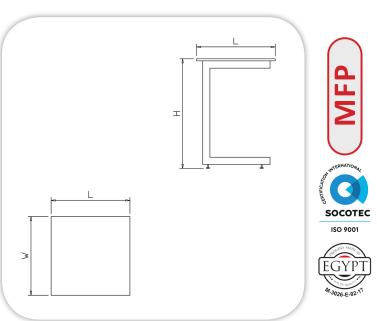

## **SPECIFICATIONS:**

**Body**: Stainless Steel Construction, Two st.st. right angle 60x60 cm, complete with glass top (10 mm thickness) & vacuum plastic, Washer for assembly

**Section:** Section 60x30 mm, thickness 2 mm

**Legs**: Stainless Steel, (4)Legs (diameter 38mm), or (Dimensions 40 x 40mm with added (S) on the model), with adjustable leveling feets.

## **TECHNICAL DATA:**

| MODEL              | Dimensions (mm) |     |      |  |  |
|--------------------|-----------------|-----|------|--|--|
| MODEL              | L               | W   | Н    |  |  |
|                    | 1830            | 760 | 750  |  |  |
| MFP01-01 Semeramis | 760             | 760 | 1100 |  |  |
|                    | 760             | 760 | 600  |  |  |