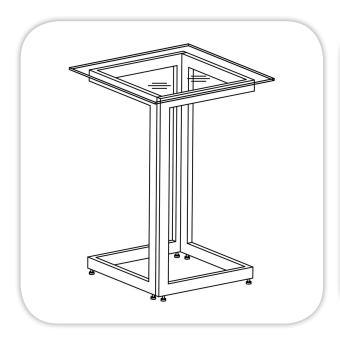

## **ASSEMBLY BANQUET CENTRAL WORK TABLE**

| Item: | •••• | •••• | •••• | <br>••••• |  |
|-------|------|------|------|-----------|--|
|       |      |      |      |           |  |

## **SPECIFICATIONS:**

**Body**: Stainless Steel Construction, Two st.st. right angle 60x60 cm, complete with glass top (10 mm thickness) & vacuum plastic, Washer for assembly

**Section:** Section 60x30 mm, thickness 2 mm

**Legs**: Stainless Steel, (4)Legs (diameter 38mm), or (Dimensions 40 x 40mm with added (S) on the model), with adjustable leveling feets.