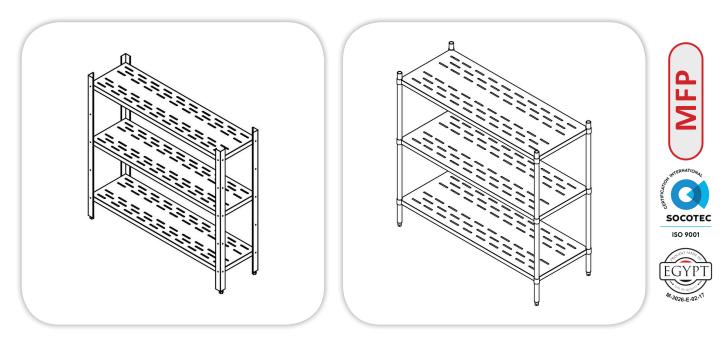

## **SHELVING UNIT** Three (3) adjustable Perforated Shelves

Item: .....

## **SPECIFICATIONS:**

Body: Stainless Steel Construction adjustable Three (3) StainlessSteel (304) perforated (CNC) Shelves, thickness 1.25 mm.Up Rights, Stainless Steel, with adjustable leveling feets.Round Section, Diameter 32 mmAngle Section, 50 X 50 mmModels with (L)