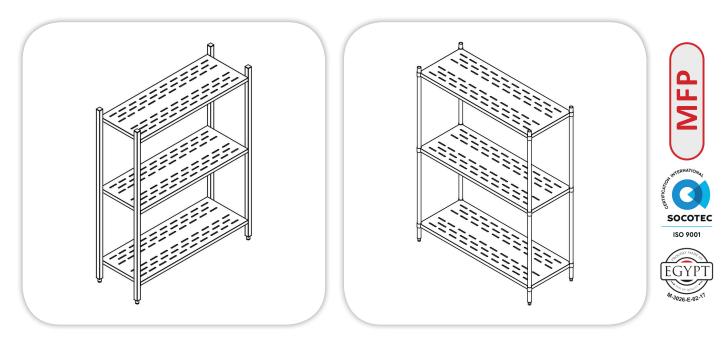

## **SHELVING UNIT** Three (3) adjustable Perforated Shelves

Item: .....

## **SPECIFICATIONS:**

Body: Stainless Steel Construction adjustable Three (3) StainlessSteel (304) perforated (CNC) Shelves, thickness 1.25 mm.Up Rights, Stainless Steel, with adjustable leveling feets.Round Section, Diameter 32 mmSquare Section, 40 X 40 mmModels with (S)