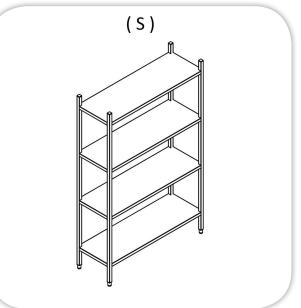

Square Section, 40 X 40 mm Models with (S)

| MODEL             | Dimensions (mm) |     |      |
|-------------------|-----------------|-----|------|
|                   | L               | W   | Н    |
| MFP04-04-S/90/40  | 900             | 400 | 1800 |
| MFP04-04-S/90/50  | 900             | 500 | 1800 |
| MFP04-04-S/115/40 | 1150            | 400 | 1800 |
| MFP04-04-S/115/50 | 1150            | 500 | 1800 |
| MFP04-04-S/140/40 | 1400            | 400 | 1800 |
| MFP04-04-S/140/50 | 1400            | 500 | 1800 |