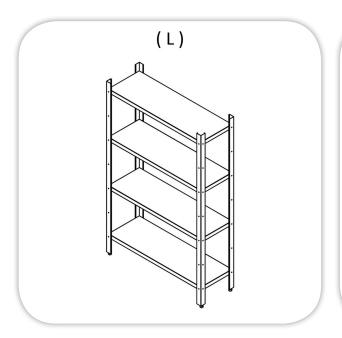

## **SPECIFICATIONS:**

**Body**: Stainless Steel Construction adjustable Four (4) Stainless

Steel (304) Flat Shelves, thickness 1.25 mm.

Up Rights, Stainless Steel, with adjustable leveling feets.

Angle Section, 50 X 50 mm Models with (L)

## **TECHNICAL DATA:**

| MODEL             | Dimensions (mm) |     |      |
|-------------------|-----------------|-----|------|
|                   | L               | W   | Н    |
| MFP04-04-L/90/40  | 900             | 400 | 1800 |
| MFP04-04-L/90/50  | 900             | 500 | 1800 |
| MFP04-04-L/115/40 | 1150            | 400 | 1800 |
| MFP04-04-L/115/50 | 1150            | 500 | 1800 |
| MFP04-04-L/140/40 | 1400            | 400 | 1800 |
| MFP04-04-L/140/50 | 1400            | 500 | 1800 |