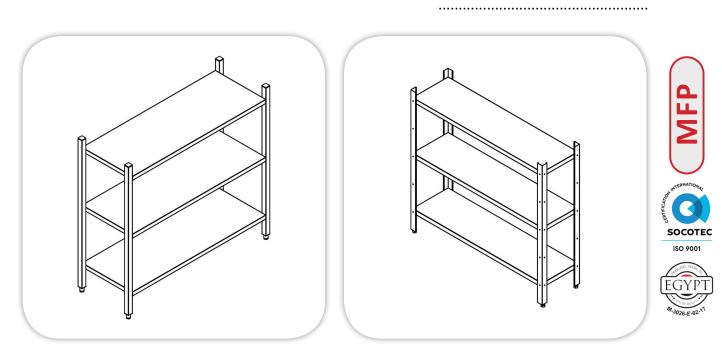

## **SHELVING UNIT** Three (3) adjustable Flat Shelves

## **SPECIFICATIONS:**

| Body: Stainless Steel Construction adjustable Three (3) Stainless |                 |  |  |  |
|-------------------------------------------------------------------|-----------------|--|--|--|
| Steel (304) Flat Shelves, thickness 1.25 mm.                      |                 |  |  |  |
| Up Rights, Stainless Steel, with adjustable leveling feets.       |                 |  |  |  |
| Angle Section, 50 X 50 mm                                         | Models with (L) |  |  |  |
| Square Section, 40 X 40 mm                                        | Models with (S) |  |  |  |

| MODEL             | Dimensions (mm) |     |      |
|-------------------|-----------------|-----|------|
|                   | L               | W   | н    |
| MFP04-04-S/90/40  | 900             | 400 | 1280 |
| MFP04-04-S/90/50  | 900             | 500 | 1280 |
| MFP04-04-S/115/40 | 1150            | 400 | 1280 |
| MFP04-04-S/115/50 | 1150            | 500 | 1280 |
| MFP04-04-S/140/40 | 1400            | 400 | 1280 |
| MFP04-04-S/140/50 | 1400            | 500 | 1280 |