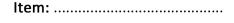

## **SHELVING UNIT** Three (3) adjustable Flat Shelves

## **SPECIFICATIONS:**

| Body: Stainless Steel Construction adjustable Three (3) Stainless |                 |  |  |  |
|-------------------------------------------------------------------|-----------------|--|--|--|
| Steel (304) Flat Shelves, thickness 1.25 mm.                      |                 |  |  |  |
| Up Rights, Stainless Steel, with adjustable leveling feets.       |                 |  |  |  |
| Angle Section, 50 X 50 mm                                         | Models with (L) |  |  |  |
| Square Section, 40 X 40 mm                                        | Models with (S) |  |  |  |

## TECHNICAL DATA:

| MODEL             | Dimensions (mm) |     |      |
|-------------------|-----------------|-----|------|
|                   | L               | W   | н    |
| MFP04-04-L/90/40  | 900             | 400 | 1280 |
| MFP04-04-L/90/50  | 900             | 500 | 1280 |
| MFP04-04-L/115/40 | 1150            | 400 | 1280 |
| MFP04-04-L/115/50 | 1150            | 500 | 1280 |
| MFP04-04-L/140/40 | 1400            | 400 | 1280 |
| MFP04-04-L/140/50 | 1400            | 500 | 1280 |