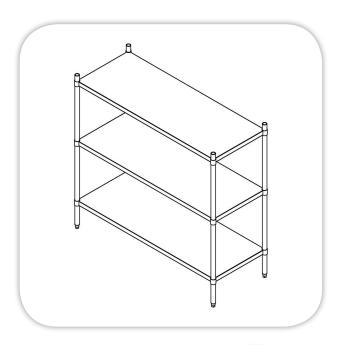

## **SHELVING UNIT**

## Three (3) adjustable Flat Shelves

| Item: | <br>•••• | •••• | •••• | •••• | <br>••••• | ••••• |
|-------|----------|------|------|------|-----------|-------|
|       |          |      |      |      |           |       |

## **SPECIFICATIONS:**

Body: Stainless Steel Construction adjustable Three (3) Stainless Steel (304) Flat Shelves, thickness 1.25 mm.

Up Rights, Stainless Steel, with adjustable leveling feets. Round Section, Diameter 32 mm Models with (R)