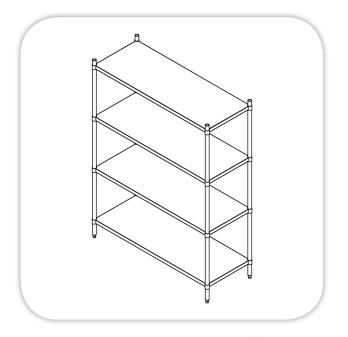

## **SHELVING UNIT** Four (4) adjustable Flat Shelves

## **SPECIFICATIONS:**

**Body**: Stainless Steel Construction adjustable Four (4) Stainless Steel (304) **Flat Shelves**, thickness 1.25 mm. Up Rights, Stainless Steel, with adjustable leveling feets. Round Section, Diameter 32 mm Models with (R)

## TECHNICAL DATA:

🕓 +202 44812326/8

+201 001609002/10

| MODEL             | Dimensions (mm) |     |      |
|-------------------|-----------------|-----|------|
|                   | L               | W   | н    |
| MFP04-04-R/90/40  | 900             | 400 | 1800 |
| MFP04-04-R/90/50  | 900             | 500 | 1800 |
| MFP04-04-R/115/40 | 1150            | 400 | 1800 |
| MFP04-04-R/115/50 | 1150            | 500 | 1800 |
| MFP04-04-R/140/40 | 1400            | 400 | 1800 |
| MFP04-04-R/140/50 | 1400            | 500 | 1800 |