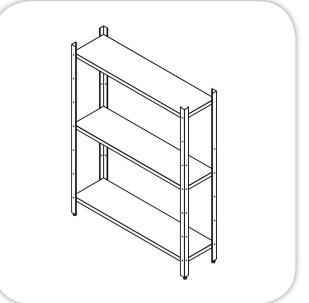

## **SHELVING UNIT**

## Three (3) adjustable Flat Shelves

| Item: | <br>••••• |
|-------|-----------|
|       |           |

## **SPECIFICATIONS:**

Body: Stainless Steel Construction adjustable Three (3) Stainless

Steel (304) Flat Shelves, thickness 1.5 mm.

Up Rights, Stainless Steel, with adjustable leveling feets.

Angle Section, 50 X 50 mm Models with (L) Square Section, 40 X 40 mm Models with (S)