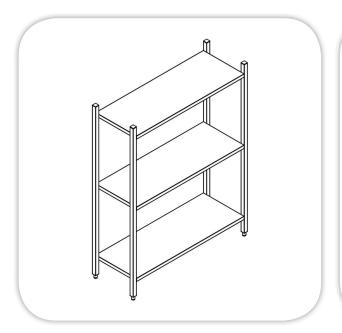

## **SHELVING UNIT**

## Three (3) adjustable Flat Shelves

| Item: | <br>••••• |
|-------|-----------|
|       |           |

## **SPECIFICATIONS:**

Body: Stainless Steel Construction adjustable Three (3) Stainless

Steel (304) Flat Shelves, thickness 1.5 mm.

Up Rights, Stainless Steel, with adjustable leveling feets.

Angle Section, 50 X 50 mm Models with (L) Square Section, 40 X 40 mm Models with (S)