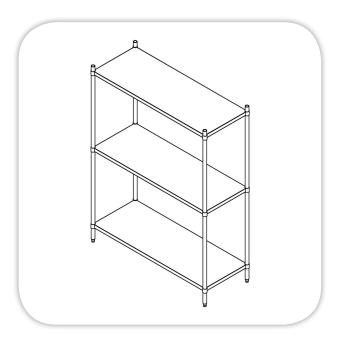

## **SHELVING UNIT**

## Three (3) adjustable Flat Shelves

| Item: | <br> | <br> |
|-------|------|------|
|       |      |      |

## **SPECIFICATIONS:**

Body: Stainless Steel Construction adjustable Three (3) Stainless Steel (304) Flat Shelves, thickness 1.5 mm.

Up Rights, Stainless Steel, with adjustable leveling feets. Round Section, Diameter 32 mm Models with (R)